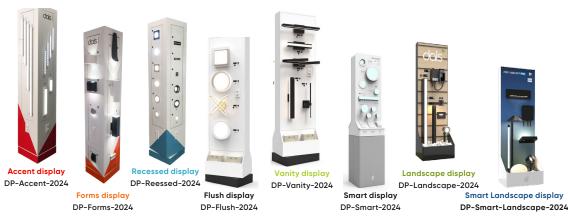

provided options

### 2024 display programs

Orders from \$2500 to \$5000

Orders from \$2500 to \$5000

2.5%

5%

Orders from \$5000 to \$10,000 **5%** 

Orders from \$5000 to \$10,000

Orders more than \$10,000 **7.5%** 

Orders more than \$10,000

Extra 5% discount on all orders placed during Lightovation (January 10<sup>th</sup> - January 14<sup>th</sup> 2024 at 3:00pm)

1. Purchase \$3000 or more of regular product ( before discount ) and get a Starfrit Blender

Promo code :

**PROMO-BLENDER** 



**Canadian orders** 

orders@dals.com

10%

 Purchase \$7500 or more of regular product (before discount) and get a
Bu Ture Cordless Vacuum OR KitchenAid Mixer\*\*

> Promo code : PROMO-KITCHENAID or PROMO-VACUUM



### Free display with purchase of \$3000 of corresponding stocking product



### New For 2024 Counter Top Displays Free with Order over \$500



Demo program

50% Off all NEW-TO-YOU demo samples with at least one back up unit (back up stock at 10% off for orders less than \$7500 and back up stock at 15% off for orders more than \$7500)

25% Off all NEW-TO-YOU demo samples with no back up stock

### Order form

Dals lighting inc.

#### Information

Name P.O. # Signature

**Products** 

| Item | Price | QTY | Total |
|------|-------|-----|-------|
|      |       |     |       |
|      |       |     |       |
|      |       |     |       |
|      |       |     |       |
|      |       |     |       |
|      |       |     |       |
|      |       |     |       |
|      |       |     |       |
|      |       |     |       |
|      |       |     |       |
|      |