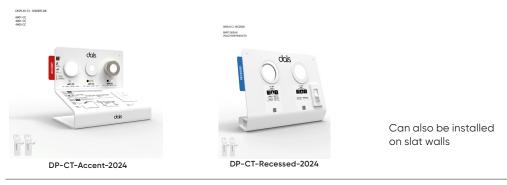

### New For 2024 Counter Top Displays Free with Order over \$500

Demo program

50% Off all NEW-TO-YOU demo samples with at least one back up unit (back up stock at 10% off for orders less than \$7500 and back up stock at 15% off for orders more than \$7500)