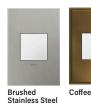

## WALL PLATES

Brushed Stainless

Mirror, White-on-White

**Rustic Gray** 

Macassar

Slate Linen

**L**legrand<sup>®</sup>

True Linen

Spiraled Stainless

Brushed Black Nickel Brushed Satin Brass

Matte Antique Satin Black Copper

- Oil-Rubbed Bronze

Coffee

Copper

the **adorne**<sup>®</sup>collection</sup> WWW.LEGRAND.US/ADORNE

designed to be better.