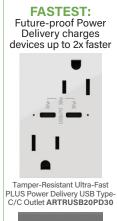

#### **USB** Charging

FAST: Convenient power where you need it

Dual USB Plus-Size Outlet Combo **ARTRUSB153** 

Tamper-Resistant GFCI AGFTR2152

Pop-Out<sup>™</sup> Outlet ARPTR201G

Plus-Size Tamper-Resistant Outlet **ARTR153** 

#### FASTER: The new standard USB Type-C charges 40% faster

15A Tamper-Resistant Ultra-Fast USB Type A/C Outlet **ARTRUSB206AC** 

Ultra-Fast USB Type A/C Outlet **ARUSB2AC6** 