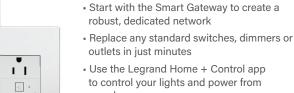

### HOW IT WORKS

- to control your lights and power from anywhere
- Connect to Amazon Alexa, Google Home or Apple HomeKit for voice control
- Add the battery-powered wireless switches and dimmers anywhere you want easy 3-way or one-touch scene control