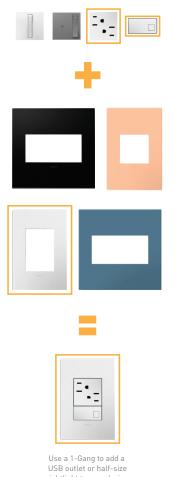

# AS INTERESTING as yours.

Wall Plates become fashion plates with dozens of dazzling options in trending colors, finishes and materials. From metals and woods, to vibrant hues, it's your home's turn to accessorize.

## WALL PLATES

Brushed Stainless

Mirror, White-on-White

**Rustic Gray** 

Macassar

Slate Linen

**L**legrand<sup>®</sup>

True Linen

Spiraled Stainless

Brushed Black Nickel Brushed Satin Brass

Matte Antique Satin Black Copper

- Oil-Rubbed Bronze

Coffee

Copper

the **adorne**<sup>®</sup>collection</sup> WWW.LEGRAND.US/ADORNE

designed to be better.