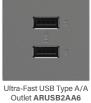

#### **USB** Charging

FAST: Convenient power where you need it

Dual USB Plus-Size Outlet Combo **ARTRUSB153** 

Tamper-Resistant GFCI AGFTR2152

Pop-Out<sup>™</sup> Outlet ARPTR201G

Plus-Size Tamper-Resistant Outlet **ARTR153** 

#### FASTER: The new standard USB Type-C charges 40% faster

15A Tamper-Resistant Ultra-Fast USB Type A/C Outlet **ARTRUSB206AC** 

Ultra-Fast USB Type A/C Outlet **ARUSB2AC6** 