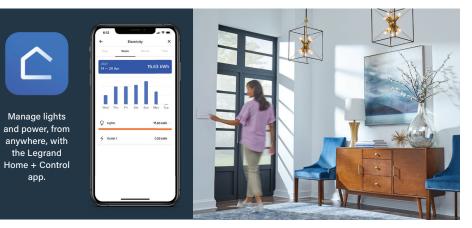

# more, 259

Have your house welcome you home with lights scheduled to turn on as you arrive. Use an app to monitor energy usage and create lighting scenes that perfectly fit your routine. Life can be sweeter (and smarter) thanks to adorne with Netatmo.

## adorne<sup>®</sup> Netatmo

The smartest way to take control of lights and power, optimized for an ultra-reliable whole home experience.

### HOW IT WORKS

- to control your lights and power from anywhere
- Connect to Amazon Alexa, Google Home or Apple HomeKit for voice control
- Add the battery-powered wireless switches and dimmers anywhere you want easy 3-way or one-touch scene control