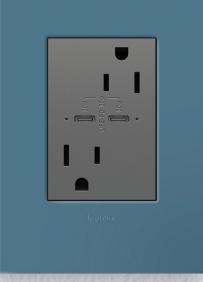

## PLUG INTO YOUR CREATIVE **outlet.**

Power and charging to fit your life and style. Choose from innovative adorne outlets that were designed with modern convenience in mind and explore options to customize color and size.

#### **USB** Charging

FAST: Convenient power where you need it

Dual USB Plus-Size Outlet Combo **ARTRUSB153** 

Tamper-Resistant GFCI AGFTR2152

Pop-Out<sup>™</sup> Outlet ARPTR201G

Plus-Size Tamper-Resistant Outlet **ARTR153** 

#### FASTER: The new standard USB Type-C charges 40% faster

15A Tamper-Resistant Ultra-Fast USB Type A/C Outlet **ARTRUSB206AC** 

Ultra-Fast USB Type A/C Outlet **ARUSB2AC6** 