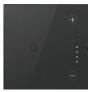

#### SWITCHES PROTECTED WITH

Paddle" Switch ASPD1532

SensaSwitch"

ASVS12

sofTap<sup>™</sup> Switch ASTP1532

Paddle Fan Speed Control AAFN4S16A

Smart Switch with Netatmo WNAL10

Whisper" Switch ASWR1532

Touch<sup>™</sup> Switch ASTH1532

SensaSwitch, Manual-ON/ Timed-OFF ASTM2

Wave<sup>®</sup> Switch ASWV1532

with Netatmo WNAL23