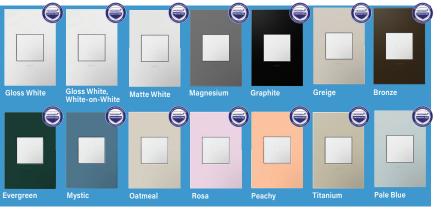

# AS INTERESTING as yours.

Wall Plates become fashion plates with dozens of dazzling options in trending colors, finishes and materials. From metals and woods, to vibrant hues, it's your home's turn to accessorize.

## WALL PLATES

Brushed Stainless

Mirror, White-on-White

**Rustic Gray** 

Macassar

Slate Linen

**L**legrand<sup>®</sup>

True Linen