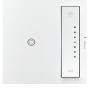

#### PROTECTED WITH DIMMERS

Whisper Tru-Universal Dimmer ADWR703TU

Touch Tru-Universal Dimmer ADTH703TU

sofTap Tru-Univeral Dimmer ADTP703TU

The simplest solution for every dimming need, our Tru-Universal Dimmers self-calibrate to work with virtually all dimmable bulbs & loads (except 0-10V): Incandescent, Halogen, LED, Compact Fluorescent (CFL), Magnetic Low Voltage (MLV), Electronic Low Voltage (ELV) and Dimmable Fluorescent.

Wireless Smart Dimmer with Netatmo WNAL63

Tru-Universal Smart Dimmer with Netatmo WNAL50